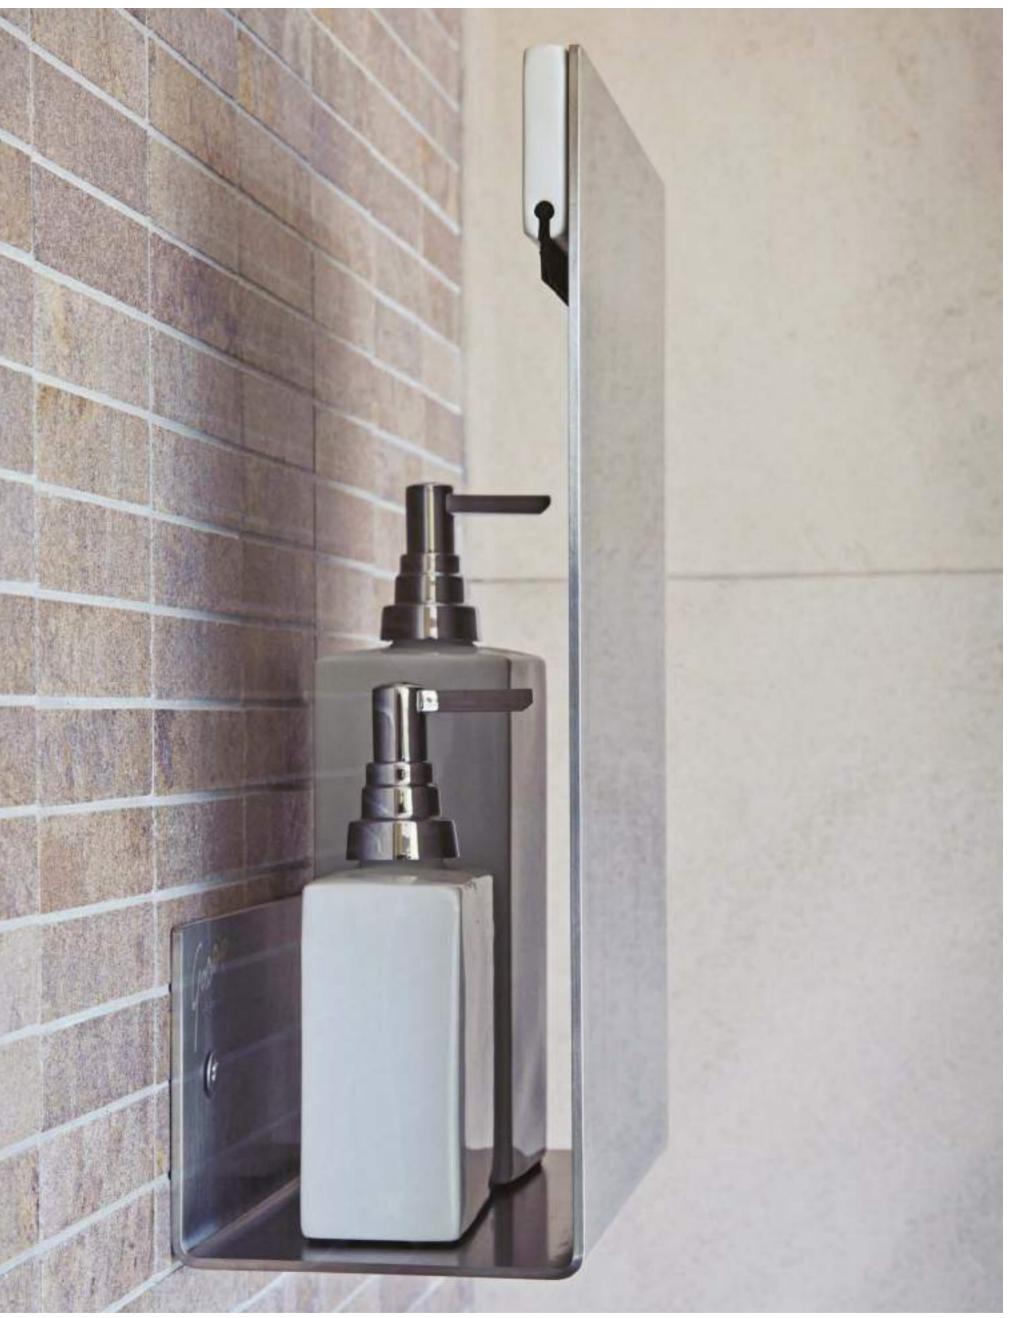

Gossip prende forma nella mente di Davide e, da una semplice intuizione, diventa l'elemento mancante all'interno di qualsiasi doccia: una lastra in acciaio inox a specchio dalle molteplici funzioni che non si appanna e su cui non si potrà mai formare condensa. All'interno dell'ambiente doccia, l'azione dell'acqua calda, che interagisce con la superficie dell'acciaio, riduce la differenza di temperatura con l'ambiente, impedendo la formazione di condensa (no fog).

É L'ACCESSORIO PER INTERNO DOCCIA REALIZZATO IN ACCIAIO INOX A SPECCHIO DALLE CARATTERISTICHE UNICHE:

Design semplice e innovativo che si inserisce perfettamente all'interno di qualsiasi ambiente doccia. Superficie a specchio totale con duplice funzione: specchio/portaoggetti Non si appanna! Grazie alle proprietà del metallo che, a contatto con l'acqua, riducono la differenza di temperatura del Gossip, il quale mantiene la superficie a specchio per tutta la durata della doccia.

Hai progettato il tuo ambiente doccia in ogni dettaglio, per valorizzare l'ambiente bagno e renderlo perfetta espressione dei tuoi gusti e delle tue necessità, hai scelto ogni accessorio, per regalare il giusto equilibrio agli arredi, enfatizzando l'eleganza degli spazi... e tutti i tuoi sforzi vengono rovinati dal disordine che regna nella cabina doccia? Contenitori, shampoo, spugne e rasoi disposti senza criterio disturbano l'atmosfera del tuo bagno, così elegante, così ordinato... La soluzione che stavi cercando è Gossip, il portaoggetti dal design esclusivo che ti permette di nascondere contenitori e accessori dietro a un'elegante lastra in acciaio inox, per portare ordine e pulizia all'interno dell'ambiente doccia.