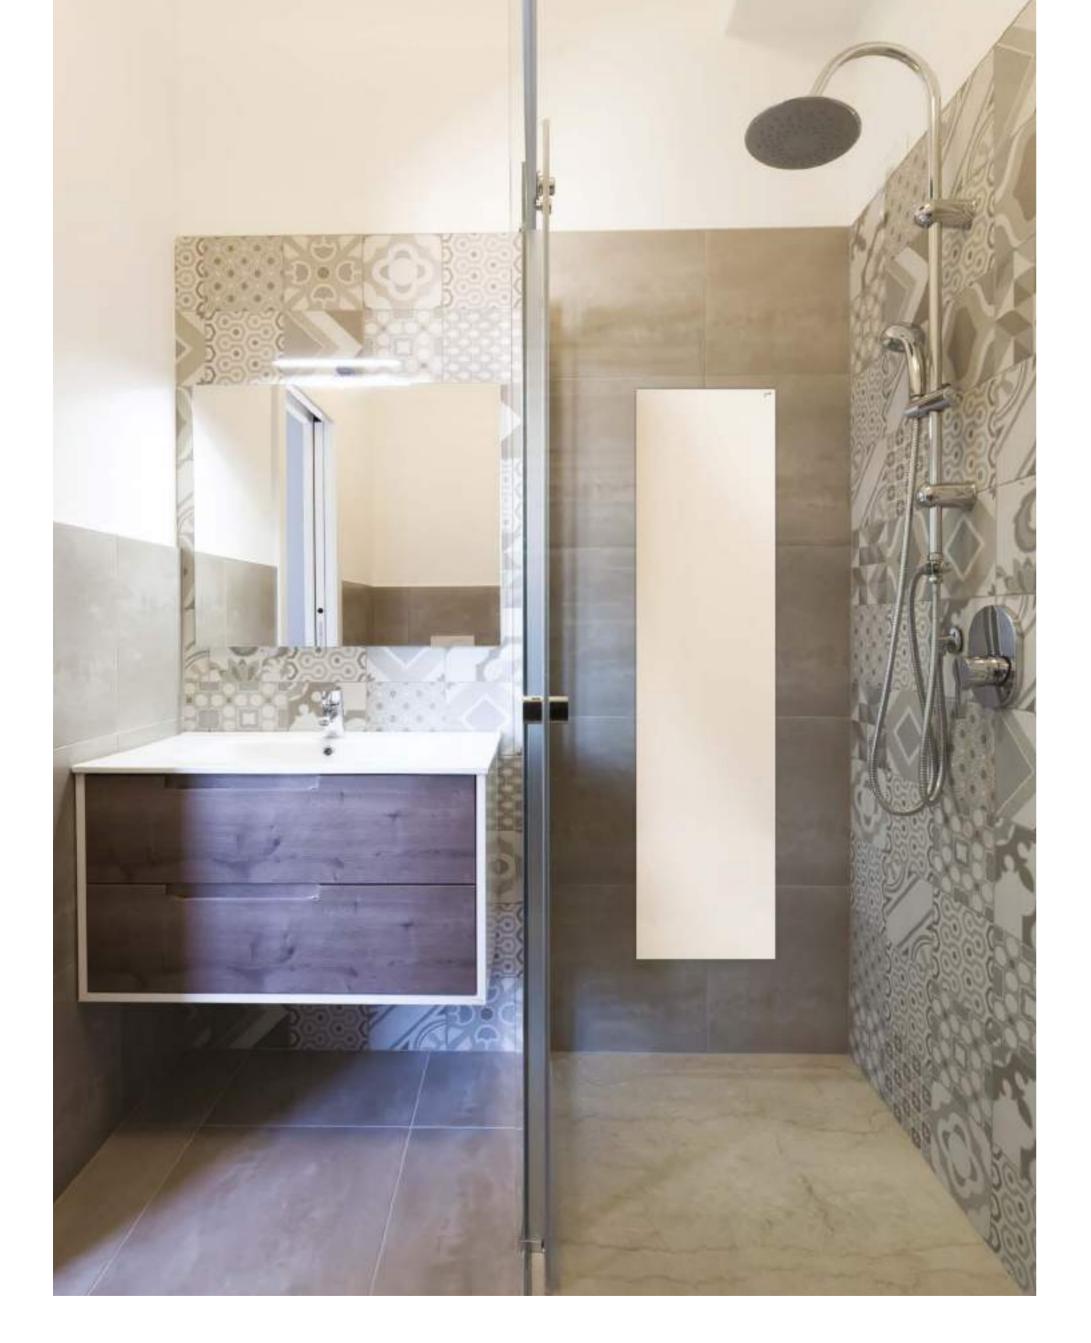

## LE SUPERFICI DIVENTANO PROTAGONISTE.

Le stesse caratteristiche del Gossip... senza alcun limite progettuale: Mirror è una lastra in acciaio inox perfetta per chi non ha l'esigenza del portaoggetti e vuole arredare il bagno con una superficie a specchio dal carattere versatile.

Mirror è realizzabile in qualsiasi formato e dimensione e può essere posizionato a filo rivestimento o distanziato dalla parete, a seconda dello spazio a disposizione e delle esigenze architettoniche.