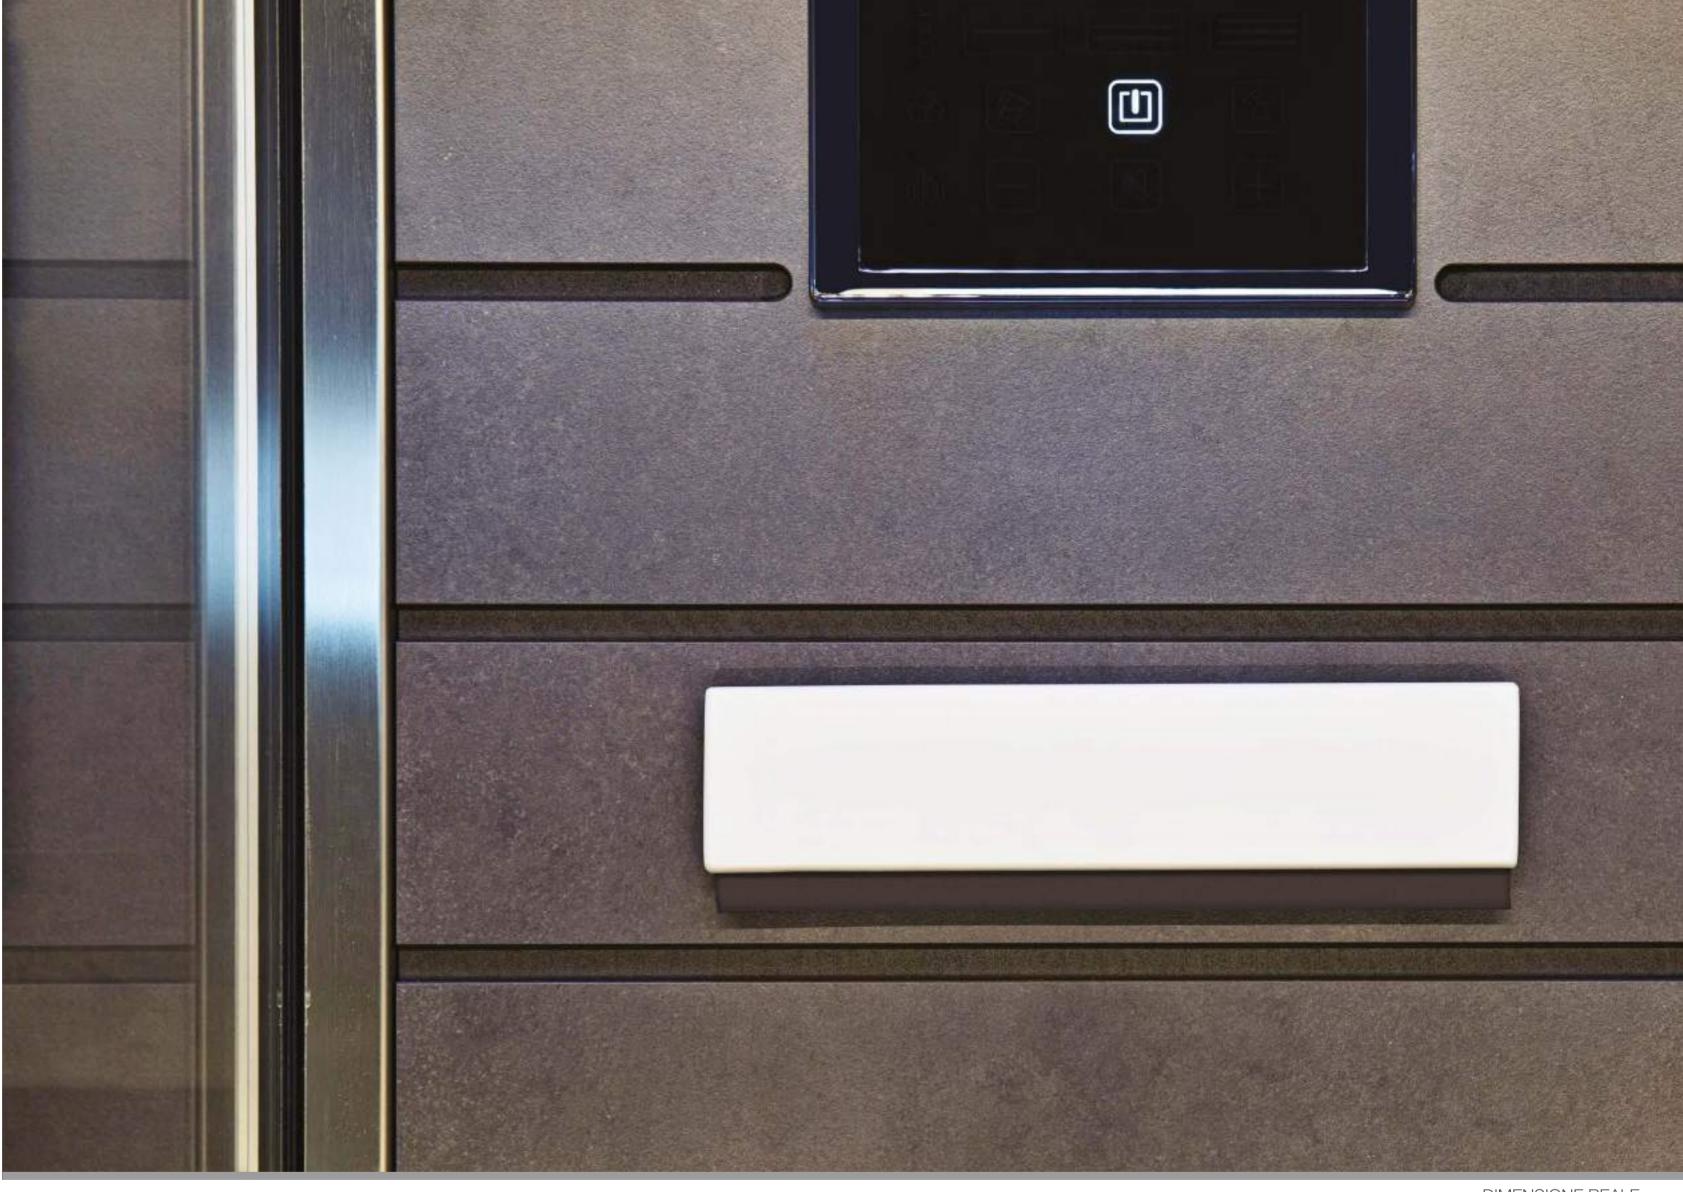

## LE SUPERFICI DIVENTANO PROTAGONISTE.

Le stesse caratteristiche del Gossip... senza alcun limite progettuale: Mirror è una lastra in acciaio inox perfetta per chi non ha l'esigenza del portaoggetti e vuole arredare il bagno con una superficie a specchio dal carattere versatile.

Mirror è realizzabile in qualsiasi formato e dimensione e può essere posizionato a filo rivestimento o distanziato dalla parete, a seconda dello spazio a disposizione e delle esigenze architettoniche.