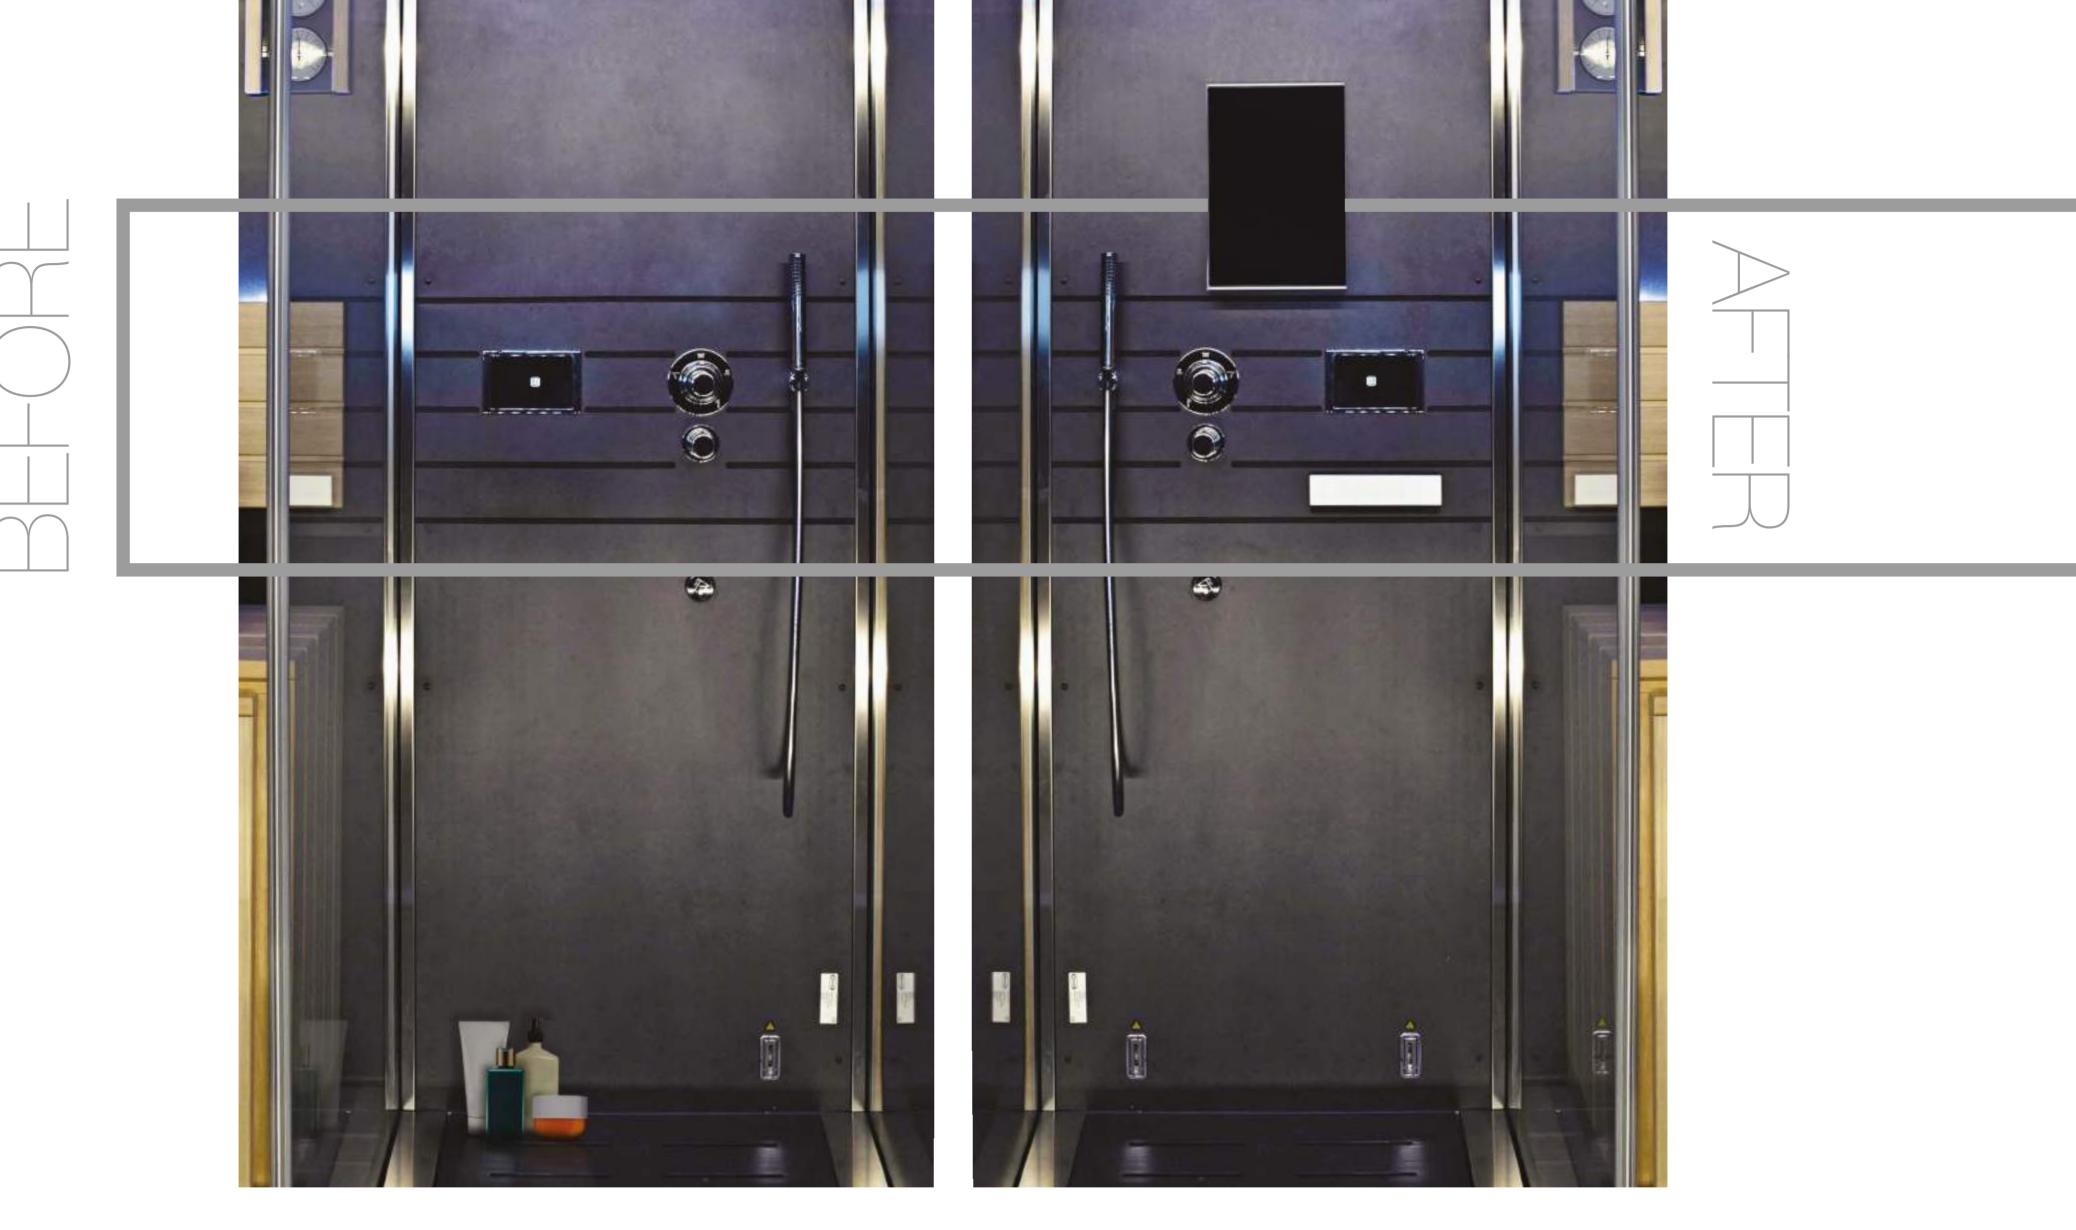

É L'ACCESSORIO PER INTERNO DOCCIA REALIZZATO IN ACCIAIO INOX A SPECCHIO DALLE CARATTERISTICHE UNICHE:

Design semplice e innovativo che si inserisce perfettamente all'interno di qualsiasi ambiente doccia. Superficie a specchio totale con duplice funzione: specchio/portaoggetti Non si appanna! Grazie alle proprietà del metallo che, a contatto con l'acqua, riducono la differenza di temperatura del Gossip, il quale mantiene la superficie a specchio per tutta la durata della doccia.

10/

\_\_\_\_\_ WWW.LEEMMECOSTRUZIONI.IT

Per ambienti doccia di grandi dimensioni, Gossip è disponibile anche in versione XL: Twins misura 13 cm in più di larghezza rispetto a Gossip, ed è perfetto per chi vuole valorizzare la propria cabina con un accessorio dalle caratteristiche uniche.

Hai progettato il tuo ambiente doccia in ogni dettaglio, per valorizzare l'ambiente bagno e renderlo perfetta espressione dei tuoi gusti e delle tue necessità, hai scelto ogni accessorio, per regalare il giusto equilibrio agli arredi, enfatizzando l'eleganza degli spazi... e tutti i tuoi sforzi vengono rovinati dal disordine che regna nella cabina doccia? Contenitori, shampoo, spugne e rasoi disposti senza criterio disturbano l'atmosfera del tuo bagno, così elegante, così ordinato... La soluzione che stavi cercando è Gossip, il portaoggetti dal design esclusivo che ti permette di nascondere contenitori e accessori dietro a un'elegante lastra in acciaio inox, per portare ordine e pulizia all'interno dell'ambiente doccia.