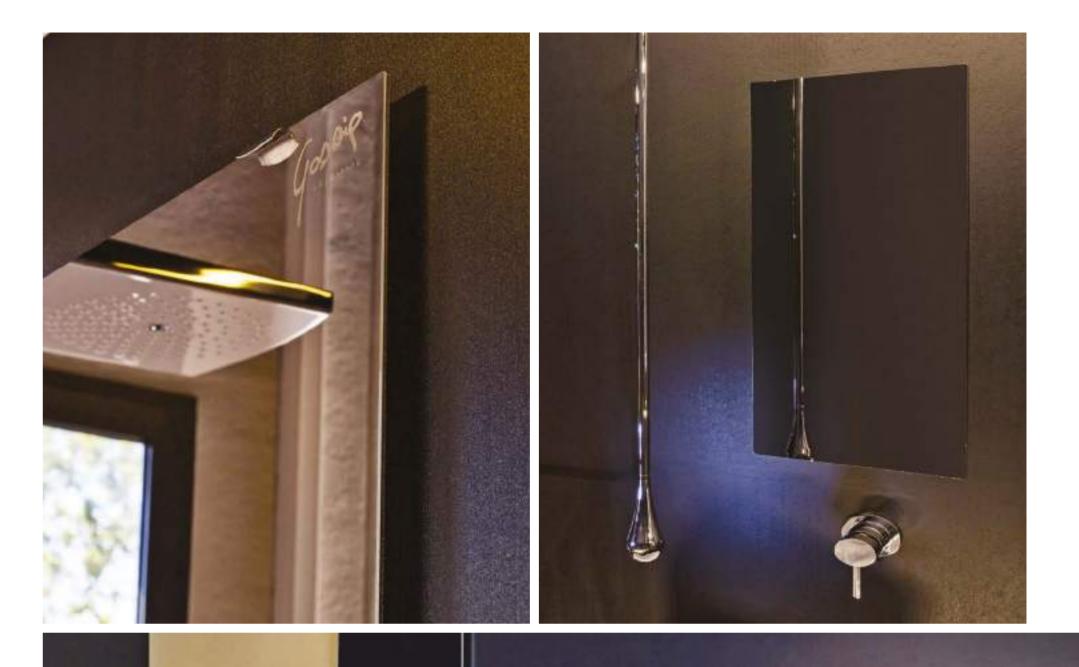

Gossip prende forma nella mente di Davide e, da una semplice intuizione, diventa l'elemento mancante all'interno di qualsiasi doccia: una lastra in acciaio inox a specchio dalle molteplici funzioni che non si appanna e su cui non si potrà mai formare condensa. All'interno dell'ambiente doccia, l'azione dell'acqua calda, che interagisce con la superficie dell'acciaio, riduce la differenza di temperatura con l'ambiente, impedendo la formazione di condensa (no fog).

**NO FOG** \_ una lastra in acciaio inox a specchio che non si appanna e su cui non si potrà mai formare condensa. L'azione dell'acqua calda, che interagisce con la superficie dell'acciaio, riduce la differenza di temperatura con l'ambiente, impedendo la formazione di condensa (no fog).

É L'ACCESSORIO PER INTERNO DOCCIA REALIZZATO IN ACCIAIO INOX A SPECCHIO DALLE CARATTERISTICHE UNICHE:

Design semplice e innovativo che si inserisce perfettamente all'interno di qualsiasi ambiente doccia. Superficie a specchio totale con duplice funzione: specchio/portaoggetti Non si appanna! Grazie alle proprietà del metallo che, a contatto con l'acqua, riducono la differenza di temperatura del Gossip, il quale mantiene la superficie a specchio per tutta la durata della doccia.