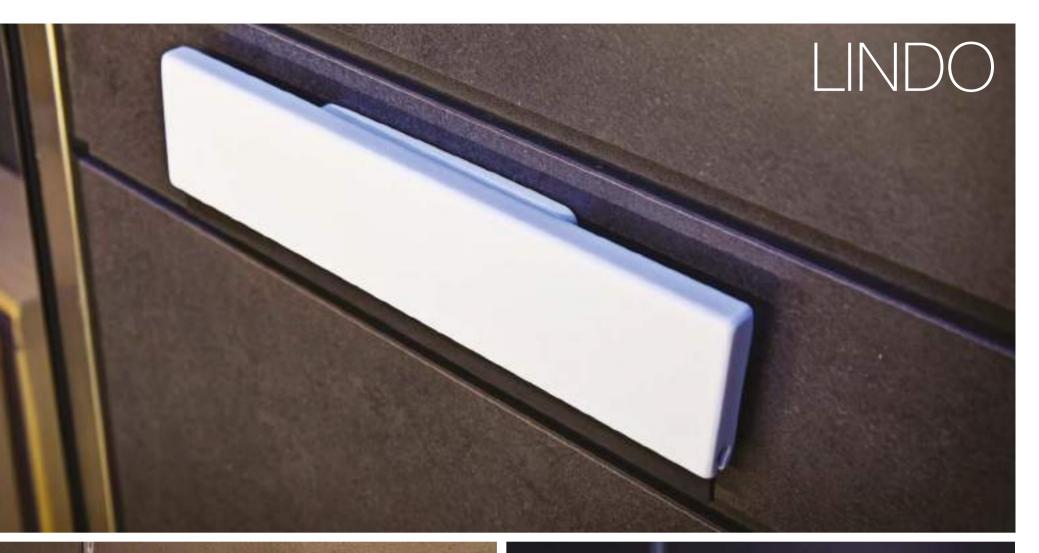

11/1

and the second se

Molto più di un semplice tergivetro, Lindo è pensato in modo da risultare praticamente invisibile se applicato dietro a Gossip. Se si vuole invece valorizzarne la presenza, l'accessorio è disponibile in diverse colorazioni, da abbinare alla tonalità del piatto doccia o delle pareti del bagno. Lindo garantisce alla fine della doccia una rapida pulizia delle superfici in vetro e consente di evitare la formazione del calcare, per una cabina sempre perfetta e curata.

# <u>L'ELEGANZA</u> <u>SENZA TEMPO.</u>

Graficamente molto curato, Lindo è caratterizzato da un'estetica semplice e lineare, fuori dal tempo e dalle mode.

La bellezza delle forme è sublimata dalla qualità del materiale con cui è realizzato, il Corian<sup>®</sup>. Dalla progettazione alla realtà, le qualità di Corian<sup>®</sup> sono completamente a servizio della creatività: malleabile in un'infinita varietà di forme senza giunzioni visibili, Corian<sup>®</sup> è la soluzione alle esigenze di molteplici progetti e applicazioni. Durevole, omogeneo, non poroso, resistente e antibatterico, è un materiale creativo e versatile quanto l'immaginazione umana.