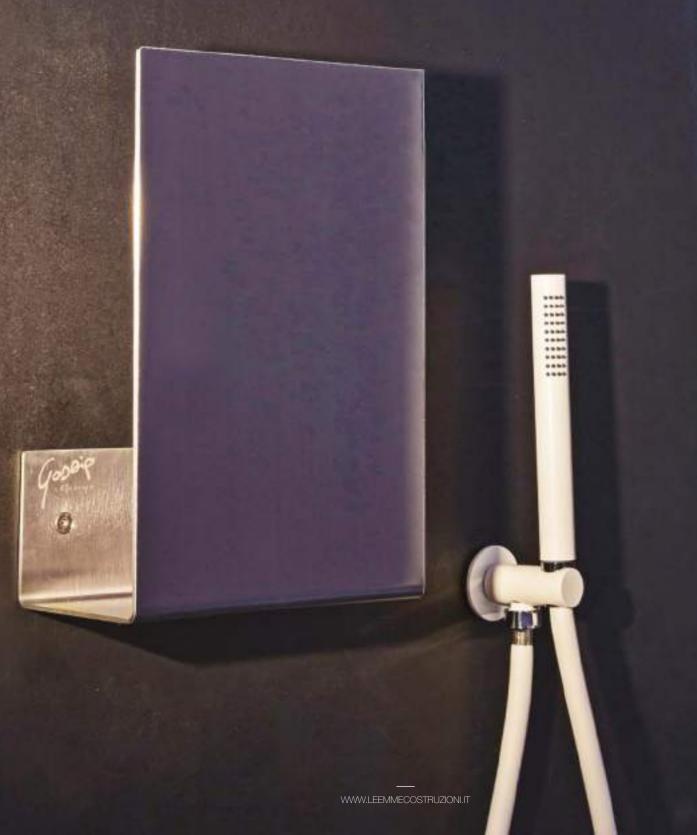

Gossip prende forma nella mente di Davide e, da una semplice intuizione, diventa l'elemento mancante all'interno di qualsiasi doccia: una lastra in acciaio inox a specchio dalle molteplici funzioni che non si appanna e su cui non si potrà mai formare condensa. All'interno dell'ambiente doccia, l'azione dell'acqua calda, che interagisce con la superficie dell'acciaio, riduce la differenza di temperatura con l'ambiente, impedendo la formazione di condensa (no fog).

Un processo naturale e ovvio, che rende Gossip un oggetto indispensabile per l'arredo della vostra doccia, grazie anche alle sue numerose finalità:

**Gossip** è un portaoggetti versatile **Gossip** nasconde gli oggetti, mantenendo

la facilità di utilizzo

**Gossip** dà maggiore profondità e presenza scenica alla doccia

**Gossip** garantisce la superficie a specchio durante la doccia, permettendo svariate operazioni come la rasatura ABBIAMO SCOPERTO L'ACQUA CALDA

É L'ACCESSORIO PER INTERNO DOCCIA REALIZZATO IN ACCIAIO INOX A SPECCHIO DALLE CARATTERISTICHE UNICHE:

Design semplice e innovativo che si inserisce perfettamente all'interno di qualsiasi ambiente doccia. Superficie a specchio totale con duplice funzione: specchio/portaoggetti Non si appanna! Grazie alle proprietà del metallo che, a contatto con l'acqua, riducono la differenza di temperatura del Gossip, il quale mantiene la superficie a specchio per tutta la durata della doccia.