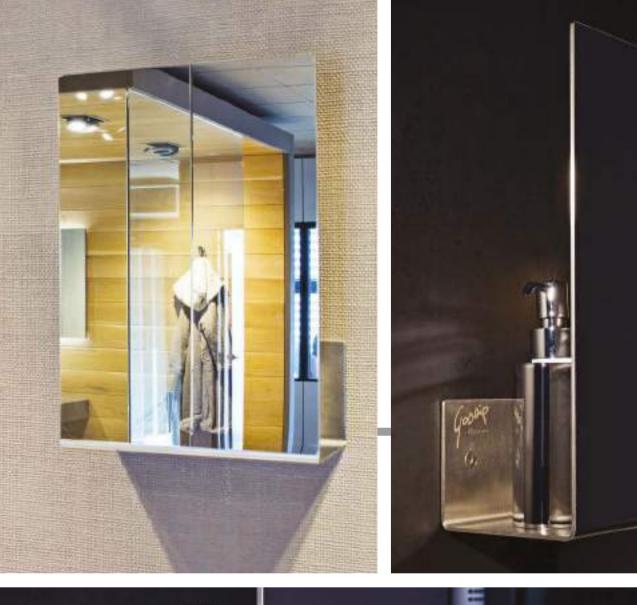

Gossip prende forma nella mente di Davide e, da una semplice intuizione, diventa l'elemento mancante all'interno di qualsiasi doccia: una lastra in acciaio inox a specchio dalle molteplici funzioni che non si appanna e su cui non si potrà mai formare condensa. All'interno dell'ambiente doccia, l'azione dell'acqua calda, che interagisce con la superficie dell'acciaio, riduce la differenza di temperatura con l'ambiente, impedendo la formazione di condensa (no fog).

Un processo naturale e ovvio, che rende Gossip un oggetto indispensabile per l'arredo della vostra doccia, grazie anche alle sue numerose finalità:

**Gossip** è un portaoggetti versatile **Gossip** nasconde gli oggetti, mantenendo

la facilità di utilizzo

**Gossip** dà maggiore profondità e presenza scenica alla doccia

**Gossip** garantisce la superficie a specchio durante la doccia, permettendo svariate operazioni come la rasatura ABBIAMO SCOPERTO L'ACQUA CALDA

É L'ACCESSORIO PER INTERNO DOCCIA REALIZZATO IN ACCIAIO INOX A SPECCHIO DALLE CARATTERISTICHE UNICHE:

Design semplice e innovativo che si inserisce perfettamente all'interno di qualsiasi ambiente doccia. Superficie a specchio totale con duplice funzione: specchio/portaoggetti Non si appanna! Grazie alle proprietà del metallo che, a contatto con l'acqua, riducono la differenza di temperatura del Gossip, il quale mantiene la superficie a specchio per tutta la durata della doccia.