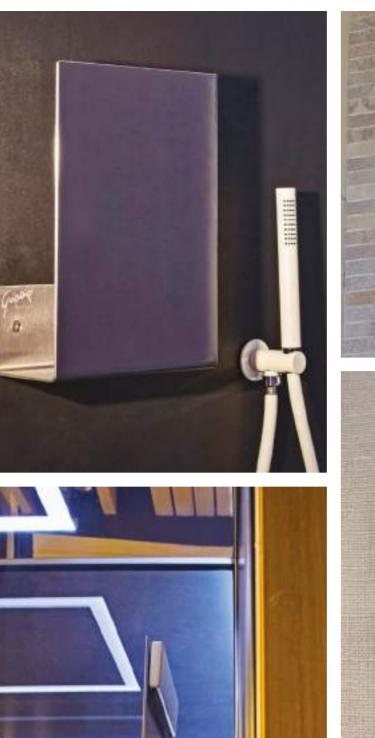

Gossip prende forma nella mente di Davide e, da una semplice intuizione, diventa l'elemento mancante all'interno di qualsiasi doccia: una lastra in acciaio inox a specchio dalle molteplici funzioni che non si appanna e su cui non si potrà mai formare condensa. All'interno dell'ambiente doccia, l'azione dell'acqua calda, che interagisce con la superficie dell'acciaio, riduce la differenza di temperatura con l'ambiente, impedendo la formazione di condensa (no fog).

É L'ACCESSORIO PER INTERNO DOCCIA REALIZZATO IN ACCIAIO INOX A SPECCHIO DALLE CARATTERISTICHE UNICHE:

Design semplice e innovativo che si inserisce perfettamente all'interno di qualsiasi ambiente doccia. Superficie a specchio totale con duplice funzione: specchio/portaoggetti Non si appanna! Grazie alle proprietà del metallo che, a contatto con l'acqua, riducono la differenza di temperatura del Gossip, il quale mantiene la superficie a specchio per tutta la durata della doccia.

### GOSSIP + LINDO = COMBO

La combinazione perfetta per completare il tuo ambiente doccia, per arredare la tua SPA, per regalare ordine ed eleganza a qualsiasi situazione. Lindo si inserisce sulla superficie di Gossip, nascondendosi alla vista: si celebra la perfezione, la possibilità di applicazione in ogni tipologia di ambiente. L'eleganza è protagonista, il minimalismo è parola chiave per creare atmosfere dallo stile inconfondibile.