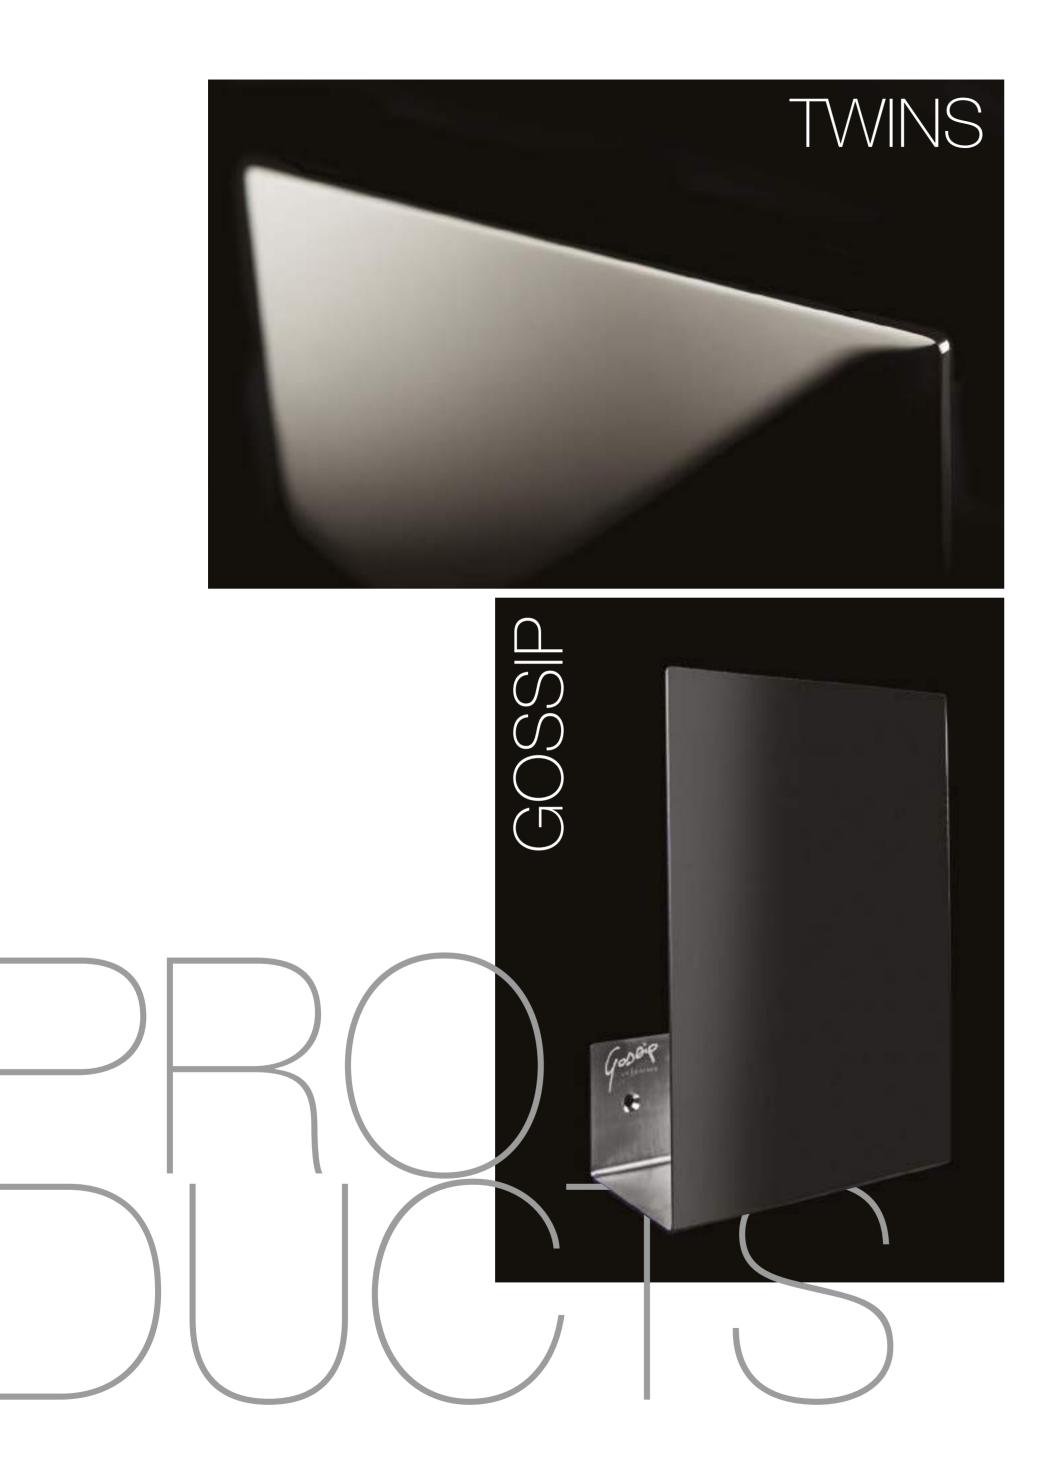

10/

\_\_\_\_\_ WWW.LEEMMECOSTRUZIONI.IT

Per ambienti doccia di grandi dimensioni, Gossip è disponibile anche in versione XL: Twins misura 13 cm in più di larghezza rispetto a Gossip, ed è perfetto per chi vuole valorizzare la propria cabina con un accessorio dalle caratteristiche uniche.