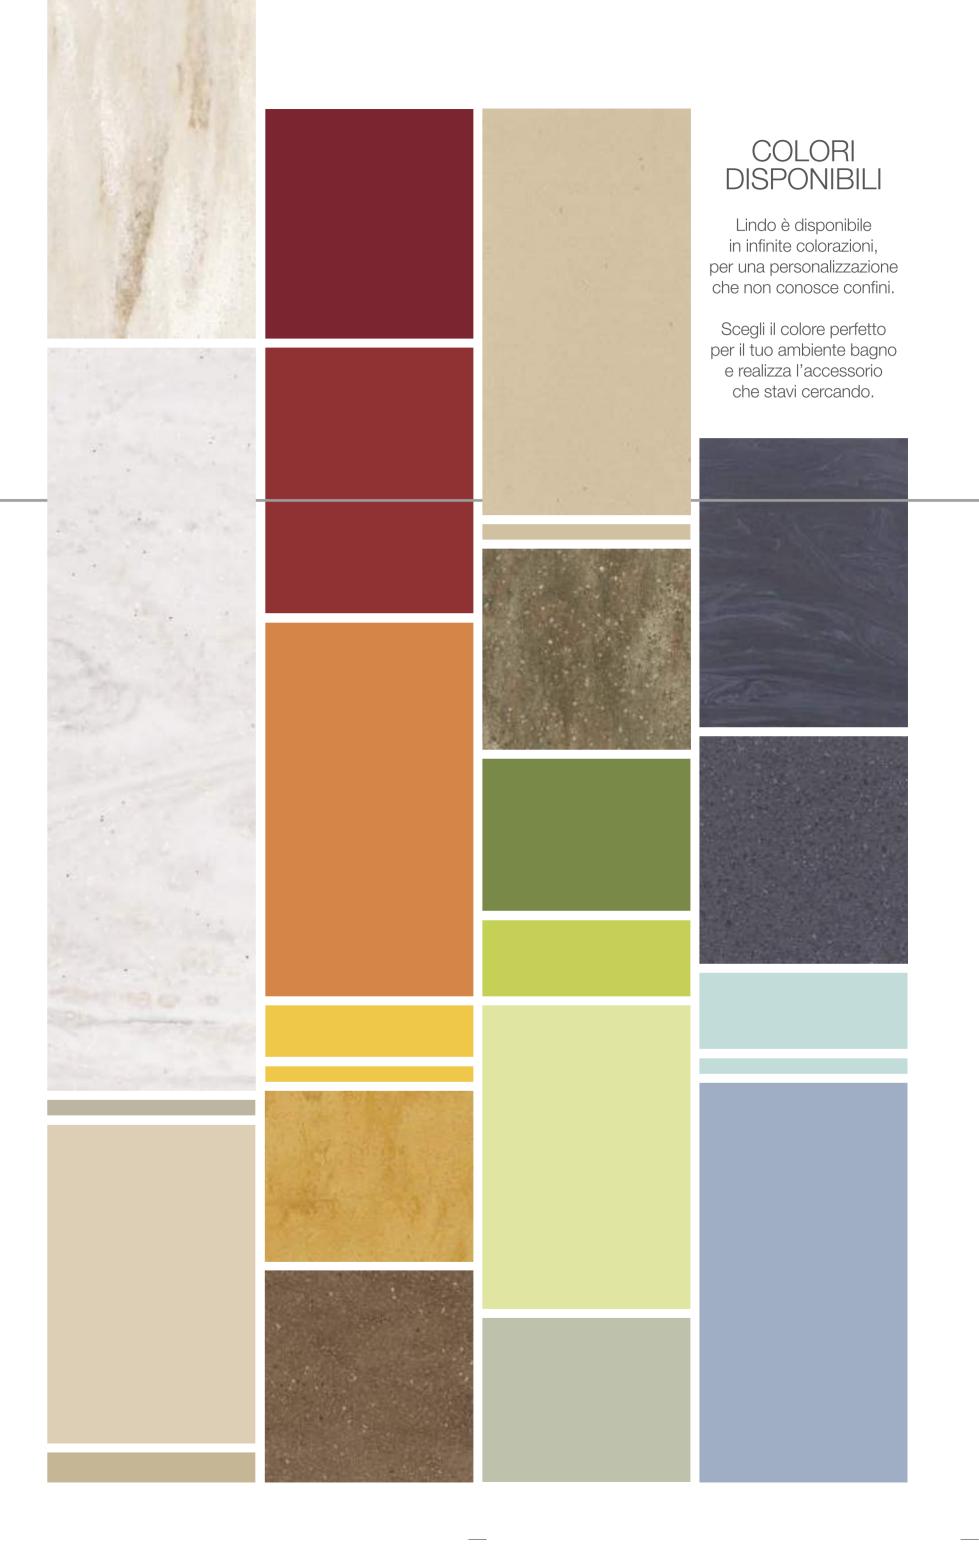

11/1

and the second se

Molto più di un semplice tergivetro, Lindo è pensato in modo da risultare praticamente invisibile se applicato dietro a Gossip. Se si vuole invece valorizzarne la presenza, l'accessorio è disponibile in diverse colorazioni, da abbinare alla tonalità del piatto doccia o delle pareti del bagno. Lindo garantisce alla fine della doccia una rapida pulizia delle superfici in vetro e consente di evitare la formazione del calcare, per una cabina sempre perfetta e curata.

# <u>L'ELEGANZA</u> <u>SENZA TEMPO.</u>

Graficamente molto curato, Lindo è caratterizzato da un'estetica semplice e lineare, fuori dal tempo e dalle mode.

La bellezza delle forme è sublimata dalla qualità del materiale con cui è realizzato, il Corian<sup>®</sup>. Dalla progettazione alla realtà, le qualità di Corian<sup>®</sup> sono completamente a servizio della creatività: malleabile in un'infinita varietà di forme senza giunzioni visibili, Corian<sup>®</sup> è la soluzione alle esigenze di molteplici progetti e applicazioni. Durevole, omogeneo, non poroso, resistente e antibatterico, è un materiale creativo e versatile quanto l'immaginazione umana.