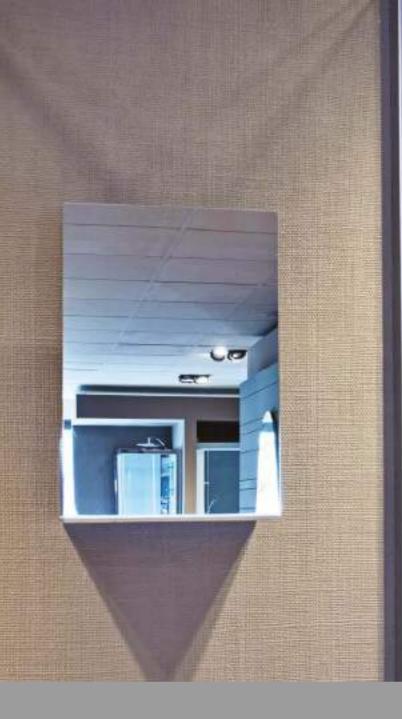

Gossip prende forma nella mente di Davide e, da una semplice intuizione, diventa l'elemento mancante all'interno di qualsiasi doccia: una lastra in acciaio inox a specchio dalle molteplici funzioni che non si appanna e su cui non si potrà mai formare condensa. All'interno dell'ambiente doccia, l'azione dell'acqua calda, che interagisce con la superficie dell'acciaio, riduce la differenza di temperatura con l'ambiente, impedendo la formazione di condensa (no fog).

**NO FOG** \_ una lastra in acciaio inox a specchio che non si appanna e su cui non si potrà mai formare condensa. L'azione dell'acqua calda, che interagisce con la superficie dell'acciaio, riduce la differenza di temperatura con l'ambiente, impedendo la formazione di condensa (no fog).

É L'ACCESSORIO PER INTERNO DOCCIA REALIZZATO IN ACCIAIO INOX A SPECCHIO DALLE CARATTERISTICHE UNICHE:

Design semplice e innovativo che si inserisce perfettamente all'interno di qualsiasi ambiente doccia. Superficie a specchio totale con duplice funzione: specchio/portaoggetti Non si appanna! Grazie alle proprietà del metallo che, a contatto con l'acqua, riducono la differenza di temperatura del Gossip, il quale mantiene la superficie a specchio per tutta la durata della doccia.