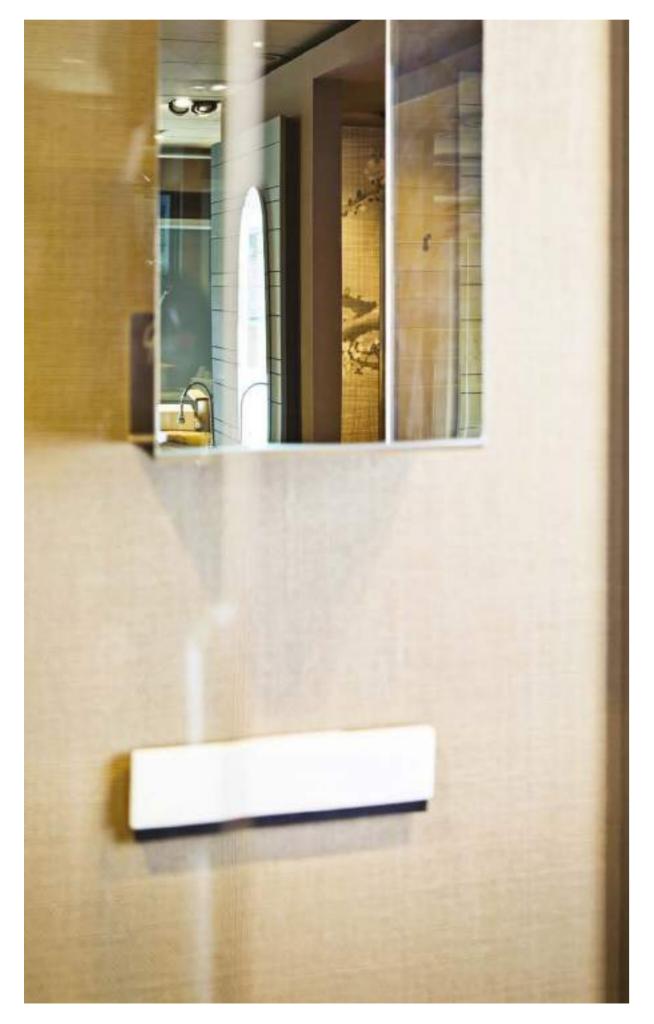

## LE SUPERFICI DIVENTANO PROTAGONISTE.

Le stesse caratteristiche del Gossip... senza alcun limite progettuale: Mirror è una lastra in acciaio inox perfetta per chi non ha l'esigenza del portaoggetti e vuole arredare il bagno con una superficie a specchio dal carattere versatile.

Mirror è realizzabile in qualsiasi formato e dimensione e può essere posizionato a filo rivestimento o distanziato dalla parete, a seconda dello spazio a disposizione e delle esigenze architettoniche.