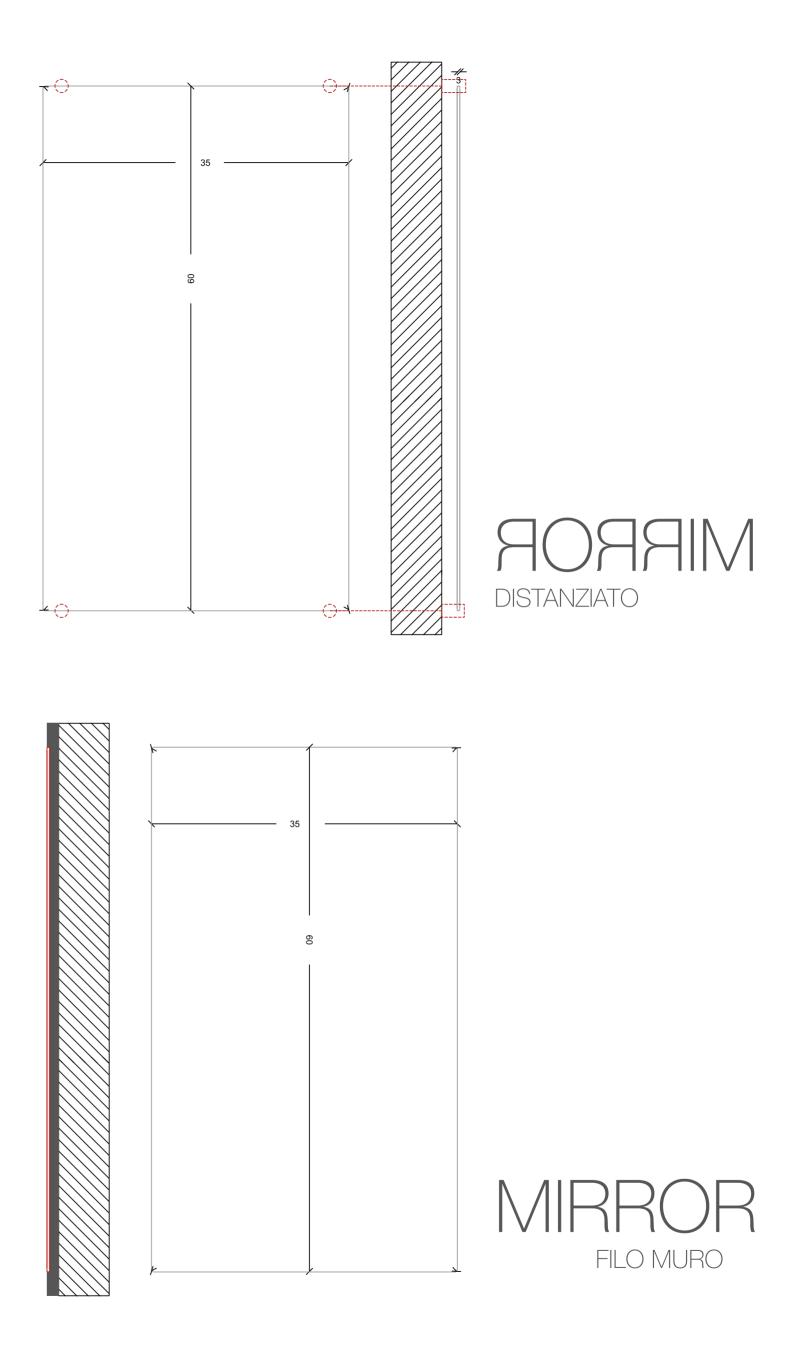

## LE SUPERFICI DIVENTANO PROTAGONISTE.

Le stesse caratteristiche del Gossip... senza alcun limite progettuale: Mirror è una lastra in acciaio inox perfetta per chi non ha l'esigenza del portaoggetti e vuole arredare il bagno con una superficie a specchio dal carattere versatile.

Mirror è realizzabile in qualsiasi formato e dimensione e può essere posizionato a filo rivestimento o distanziato dalla parete, a seconda dello spazio a disposizione e delle esigenze architettoniche.