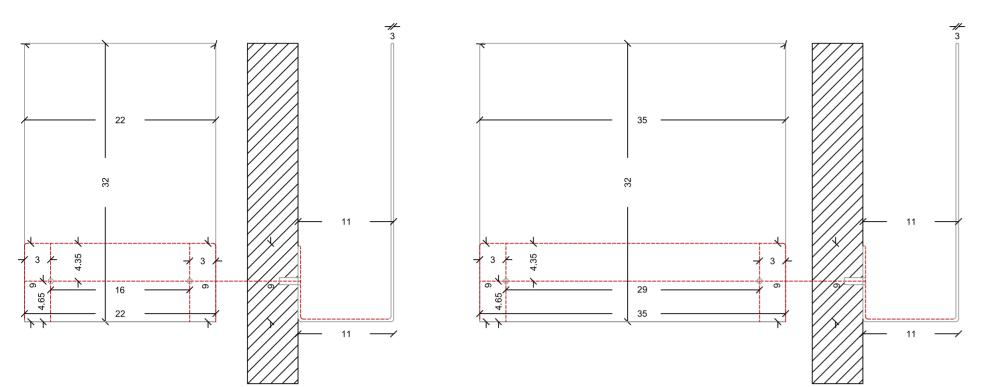

É L'ACCESSORIO PER INTERNO DOCCIA REALIZZATO IN ACCIAIO INOX A SPECCHIO DALLE CARATTERISTICHE UNICHE:

Design semplice e innovativo che si inserisce perfettamente all'interno di qualsiasi ambiente doccia. Superficie a specchio totale con duplice funzione: specchio/portaoggetti Non si appanna! Grazie alle proprietà del metallo che, a contatto con l'acqua, riducono la differenza di temperatura del Gossip, il quale mantiene la superficie a specchio per tutta la durata della doccia.

10/

\_\_\_\_\_ WWW.LEEMMECOSTRUZIONI.IT

Per ambienti doccia di grandi dimensioni, Gossip è disponibile anche in versione XL: Twins misura 13 cm in più di larghezza rispetto a Gossip, ed è perfetto per chi vuole valorizzare la propria cabina con un accessorio dalle caratteristiche uniche.

## LE SUPERFICI DIVENTANO PROTAGONISTE.

Le stesse caratteristiche del Gossip... senza alcun limite progettuale: Mirror è una lastra in acciaio inox perfetta per chi non ha l'esigenza del portaoggetti e vuole arredare il bagno con una superficie a specchio dal carattere versatile.

Mirror è realizzabile in qualsiasi formato e dimensione e può essere posizionato a filo rivestimento o distanziato dalla parete, a seconda dello spazio a disposizione e delle esigenze architettoniche.