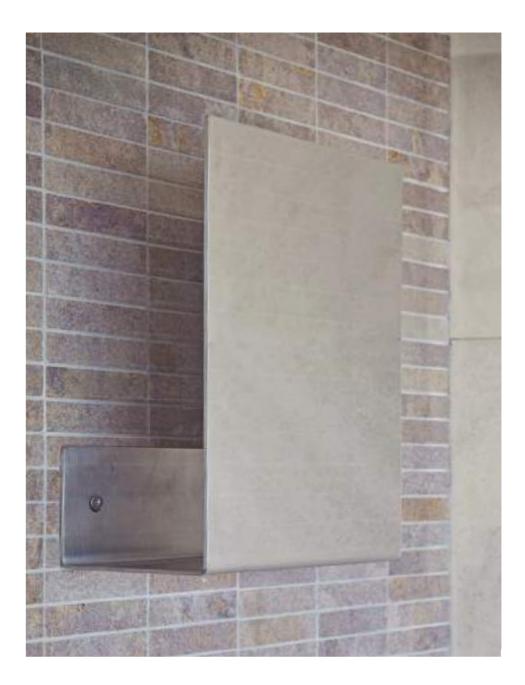

É L'ACCESSORIO PER INTERNO DOCCIA REALIZZATO IN ACCIAIO INOX A SPECCHIO DALLE CARATTERISTICHE UNICHE:

Design semplice e innovativo che si inserisce perfettamente all'interno di qualsiasi ambiente doccia. Superficie a specchio totale con duplice funzione: specchio/portaoggetti Non si appanna! Grazie alle proprietà del metallo che, a contatto con l'acqua, riducono la differenza di temperatura del Gossip, il quale mantiene la superficie a specchio per tutta la durata della doccia.

10/

\_\_\_\_\_ WWW.LEEMMECOSTRUZIONI.IT

Per ambienti doccia di grandi dimensioni, Gossip è disponibile anche in versione XL: Twins misura 13 cm in più di larghezza rispetto a Gossip, ed è perfetto per chi vuole valorizzare la propria cabina con un accessorio dalle caratteristiche uniche.