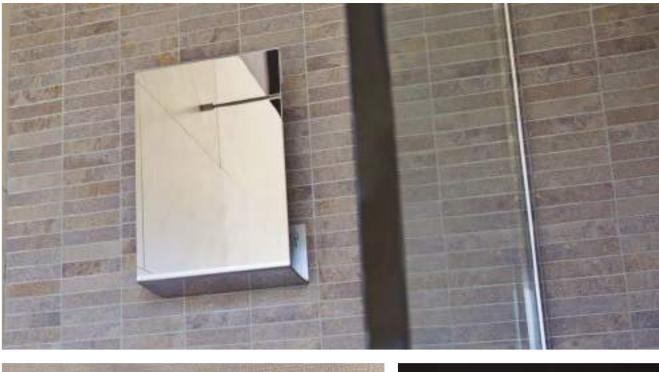

Gossip prende forma nella mente di Davide e, da una semplice intuizione, diventa l'elemento mancante all'interno di qualsiasi doccia: una lastra in acciaio inox a specchio dalle molteplici funzioni che non si appanna e su cui non si potrà mai formare condensa. All'interno dell'ambiente doccia, l'azione dell'acqua calda, che interagisce con la superficie dell'acciaio, riduce la differenza di temperatura con l'ambiente, impedendo la formazione di condensa (no fog).

**NO FOG** \_ una lastra in acciaio inox a specchio che non si appanna e su cui non si potrà mai formare condensa. L'azione dell'acqua calda, che interagisce con la superficie dell'acciaio, riduce la differenza di temperatura con l'ambiente, impedendo la formazione di condensa (no fog).

É L'ACCESSORIO PER INTERNO DOCCIA REALIZZATO IN ACCIAIO INOX A SPECCHIO DALLE CARATTERISTICHE UNICHE:

Design semplice e innovativo che si inserisce perfettamente all'interno di qualsiasi ambiente doccia. Superficie a specchio totale con duplice funzione: specchio/portaoggetti Non si appanna! Grazie alle proprietà del metallo che, a contatto con l'acqua, riducono la differenza di temperatura del Gossip, il quale mantiene la superficie a specchio per tutta la durata della doccia.