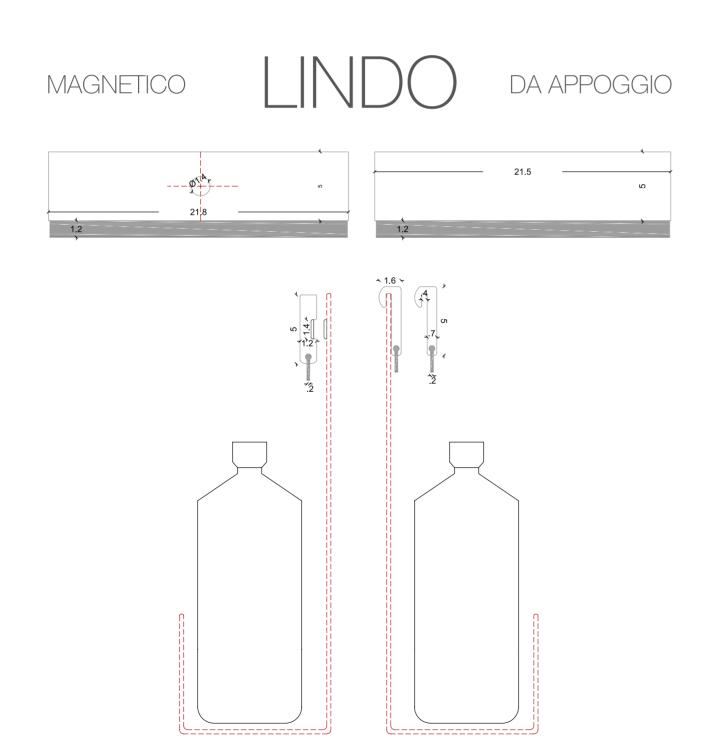

11/1

and the second se

Molto più di un semplice tergivetro, Lindo è pensato in modo da risultare praticamente invisibile se applicato dietro a Gossip. Se si vuole invece valorizzarne la presenza, l'accessorio è disponibile in diverse colorazioni, da abbinare alla tonalità del piatto doccia o delle pareti del bagno. Lindo garantisce alla fine della doccia una rapida pulizia delle superfici in vetro e consente di evitare la formazione del calcare, per una cabina sempre perfetta e curata.

DIMENSIONE REALE

# <u>L'ELEGANZA</u> <u>SENZA TEMPO.</u>

Graficamente molto curato, Lindo è caratterizzato da un'estetica semplice e lineare, fuori dal tempo e dalle mode.

La bellezza delle forme è sublimata dalla qualità del materiale con cui è realizzato, il Corian<sup>®</sup>. Dalla progettazione alla realtà, le qualità di Corian<sup>®</sup> sono completamente a servizio della creatività: malleabile in un'infinita varietà di forme senza giunzioni visibili, Corian<sup>®</sup> è la soluzione alle esigenze di molteplici progetti e applicazioni. Durevole, omogeneo, non poroso, resistente e antibatterico, è un materiale creativo e versatile quanto l'immaginazione umana.