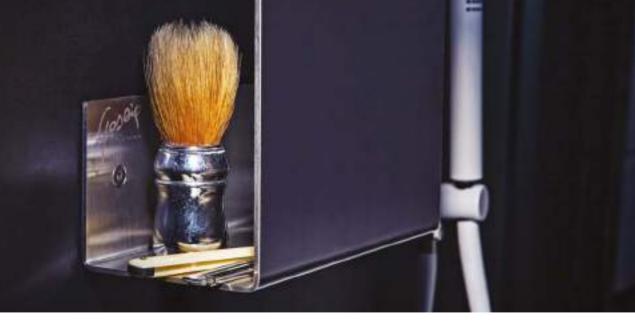

**PER LUI** \_ chi l'ha detto che solo le donne possono fare più cose contemporaneamente?

Radersi sotto la doccia è un ottimo modo per risparmiare tempo, evitare di sporcare il lavandino e sfruttare il calore dell'acqua che apre i pori e ammorbidisce la barba.

Cosa dici? Per raderti ti serve uno specchio?

La soluzione perfetta è Gossip, per specchiarsi sotto la doccia e scoprire un nuovo modo di radersi la barba, i capelli, per lavarsi i denti o semplicemente ammirarsi...