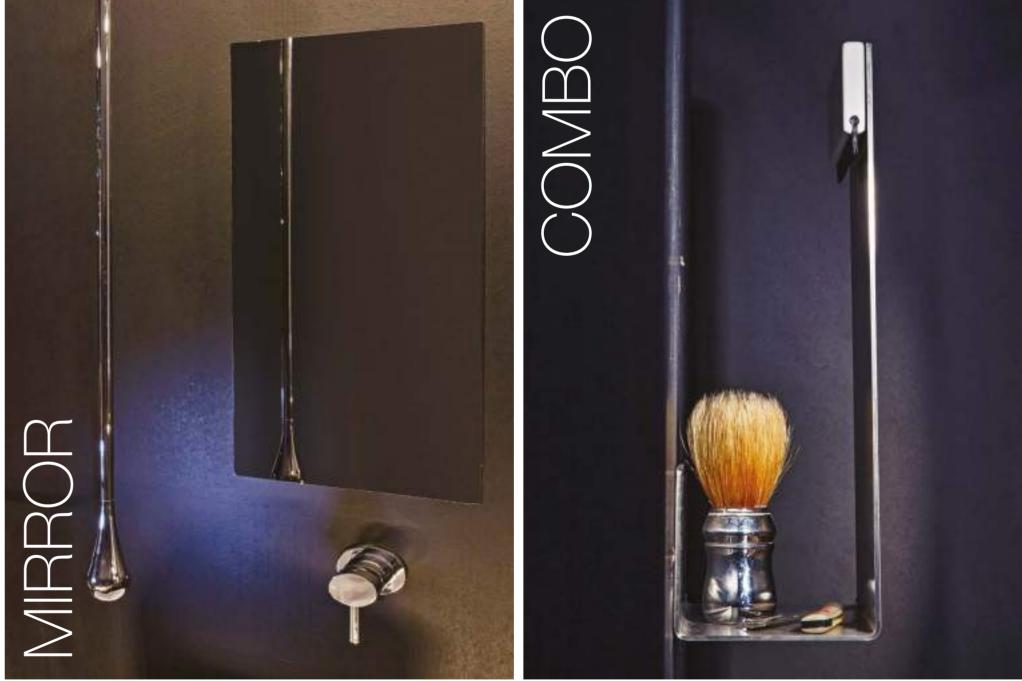

## LE SUPERFICI DIVENTANO PROTAGONISTE.

Le stesse caratteristiche del Gossip... senza alcun limite progettuale: Mirror è una lastra in acciaio inox perfetta per chi non ha l'esigenza del portaoggetti e vuole arredare il bagno con una superficie a specchio dal carattere versatile.

Mirror è realizzabile in qualsiasi formato e dimensione e può essere posizionato a filo rivestimento o distanziato dalla parete, a seconda dello spazio a disposizione e delle esigenze architettoniche.

### GOSSIP + LINDO = COMBO

La combinazione perfetta per completare il tuo ambiente doccia, per arredare la tua SPA, per regalare ordine ed eleganza a qualsiasi situazione. Lindo si inserisce sulla superficie di Gossip, nascondendosi alla vista: si celebra la perfezione, la possibilità di applicazione in ogni tipologia di ambiente. L'eleganza è protagonista, il minimalismo è parola chiave per creare atmosfere dallo stile inconfondibile.